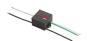

### Light Flux, Placement

SPD: (Surge Protection Device) 275Vac Maximum discharge currente 10KA (8/20?s) Maximum operating current 10A Suitable for series connection - IP66 Code: 237