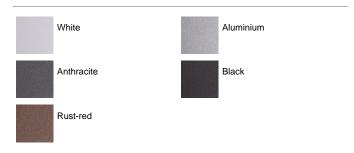

, then rinses with demineralised water to remove any residue particles, subsequently a chemical conversion treatment is done to protect against rusting.

  • Tempered glass with silkscreen border. The diffuser is fixed to the aluminium structure through a robotic gluing system. AISI 304 stainless steel fixing plate.

  • Protection Ratinc: 1P65.

- Protection Rating: IP65.In compliance with EN 60598-1 standards.
- . Class of insulation: II.
- Installation: wiring through two EPDM rubber cable glands (5

### Marco Power LED / Unidirectional - Wide Beam 80°



### **Product Code Details**

### 10711650

Light Source



WARM WHITE 3000K POWER LED 1W/100÷240V Total power 3W LED Im 104 FIXT Im 46 CRI>80 Electronic power supply included



## IP65 ♥ □ C€

#### Available Colors for this Version



### Warnings

#### Wall



Wall fitting.



The fitting is equipped with 2 cable input.



### Light Flux, Placement







SPD: (Surge Protection Device) 275Vac Maximum discharge currente 10KA (8/20?s) Maximum operating current 10A Suitable for series connection - IP66 Code: 237