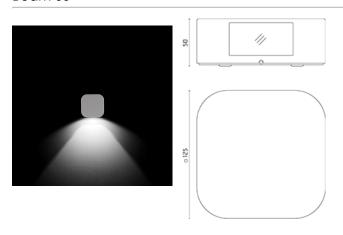

### Marco Power LED / Unidirectional - Wide Beam 80°

#### Wall

Wall fitting.

The fitting is equipped with 2 cable input.

### Light Flux, Placement

SPD: (Surge Protection Device) 275Vac Maximum discharge currente 10KA (8/20?s) Maximum operating current 10A Suitable for series connection - IP66 Code: 237