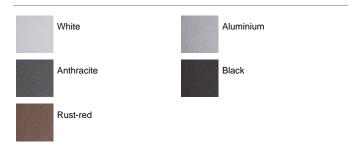

rusting.

  • Transparent polycarbonate emitting unit and neoprene gasket.

  • Protection Rating: IP65.

- In compliance with EN60598-1 standards.
  Class of insulation: II; 24V version:III.
- Installation: the luminaire is equipped with a piece of neoprene bipolar cable (approx.200mm) for an easy-to-make connection. Direct screwing on surface through
- stainless steel fixing bracket.

   We recommend the use of a connection system with a protection degree greater than or equal to the protection degree of the luminaire.

## **Eclipse Mid-Power LED**



### **Product Code Details**

# 542003

Light Source



WARM WHITE 3000K MID-POWER LEDs 7,5W/220÷240V Total power 10W LED Im 523 FIXT Im 409 CRI >80 Electronic power supply included



# IP65 ♥ □ C€

#### Available Colors for this Version



### Warnings







## Light Flux, Placement







SPD: (Surge Protection Device) 275Vac Maximum discharge currente 10KA (8/20?s) Maximum operating current 10A Suitable for series connection - IP66 Code: 237