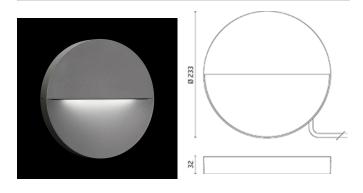

# **Eclipse**

- Slim round LED luminaire for outdoor installation on wall.
   Configuration: die-cast aluminium structure. EN AB 47100 alloy (low copper content).
- Double layer coating for high resistance to corrosion: The low copper Aluminium alloy is painted with a double coat using powders which are complaint with QUALICOAT standards: a first layer of epoxy powder (with excellent chemical and mechanical resistance) and a second finishing layer of polyester powder (resistant to UV rays and resistance) and a second finishing layer of polyester powder (resistant to UV rays and atmospheric agents). The entire painting process of the aluminium fitting starts from components which have been sand-blasted in advance to make the surface more porous and increase the adherence of the paint. Ares effects alkaline and acid washing to clean the surfaces completely, then rinses with demineralised water to remove any residue particles, subsequently a chemical conversion treatment is done to protect against rusting.

  • Transparent polycarbonate emitting unit and neoprene gasket.

  • Protection Rating: IP65.

- In compliance with EN60598-1 standards.
  Class of insulation: II; 24V version:III.
- Installation: the luminaire is equipped with a piece of neoprene bipolar cable (approx.200mm) for an easy-to-make connection. Direct screwing on surface through
- stainless steel fixing bracket.