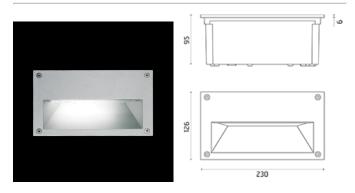

## Alice / Horizontal Frame

### Light Flux, Placement

Box for installation 236 x 136 H 103 mm Code: 77