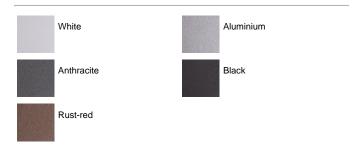

ainting process of the aluminium fitting starts from components which have been sand-blasted in advance to make the surface more porous and increase the adherence of the paint. Ares effects alkaline and acid washing to clean the surfaces completely, then rinses with demineralised water to remove any residue particles, subsequently a chemical conversion treatment is done to protect against rusting.

  • Treptection Rating: IP65.

  • Protection Rating: IP65.

- In compliance with EN 60598-1 standards.
  Class of insulation: I, LED module: I, III.
  Installation: wiring through two M16 plastic cable glands (4,5)

## Alice / Horizontal Frame



### **Product Code Details**

# 825917

Light Source



TC-DEL 18W G24q-2 Electronic ballast



# IP65 ♥ ⊕ C€

### Available Colors for this Version



### Warnings

### Wall Recessed





Remote device required.





Protection against impact. IK 08 - 05,00 joule

### Light Flux, Placement







Box for installation 236 x 136 H 103 mm Code: 77