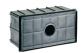

e the adherence of the paint. Ares effects alkaline and acid washing to clean the surfaces completely, then rinses with demineralised water to remove any residue particles, subsequently a chemical conversion treatment is done to protect against rusting.

  • Treptection Rating: IP65.

  • Protection Rating: IP65.

- In compliance with EN 60598-1 standards.
  Class of insulation: I, LED module: I, III.
  Installation: wiring through two M16 plastic cable glands (4,5)

## Alice / Horizontal Frame



### **Product Code Details**

# 825917

Light Source



TC-DEL 18W G24q-2 Electronic ballast



# IP65 ♥ ⊕ C€

### Available Colors for this Version



### Warnings

### Wall Recessed





Remote device required.





Protection against impact. IK 08 - 05,00 joule

### Light Flux, Placement







Box for installation 236 x 136 H 103 mm Code: 77